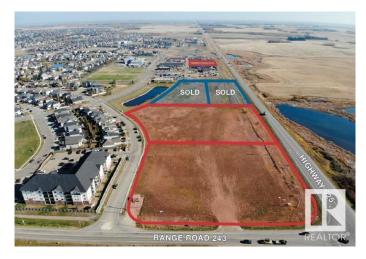

#### \$1,268,750

Bedroom, Bathroom, Land Commercial on 1.75 Acres

Montrose Business Centre, Beaumont, AB

DIRECT EXPOSURE TO HIGHWAY 625 TRAFFIC! Rare opportunity to purchase a 1.75 acre Commercial zoned parcel in the rapidly growing municipality of Beaumont. Located in South Beaumont on 29 Avenue between Esso and Fountain Tire with direct exposure to the highway. Commercial District (C) zoning allows for a wide range of potential uses including retail & service, office, restaurant/ cafe and much more. Municipal services brought to property line. Ready for immediate development.