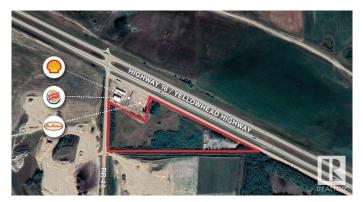

### \$725,000

Bedroom, Bathroom, Land Commercial on 15.47 Acres

Wabamun Lk. (Moulds), Rural Parkland County, AB

- Multiple options available for the development of 15.47 acres± located 30 minutes from Edmonton with frontage along Highway 16 - Gravel Extraction and Processing - Commercial Development – Construction currently underway for Gas, Convenience and two Drive Thru units on adjacent property - Opportunity for subdivision and sale of smaller parcels - Two access points to the property along highway service road and one along Range Rd 44 - Month to month land lease income in place Gravel Info - 15.47 acres± parcel for gravel extraction and processing - Estimated 170,000 cubic meters of gravel available for extraction on the site (to be verified by Purchaser)

#### **Community Information**

| Address     | 4329 Hwy 16           |
|-------------|-----------------------|
| Area        | Parkland              |
| Subdivision | Wabamun Lk. (Moulds)  |
| City        | Rural Parkland County |