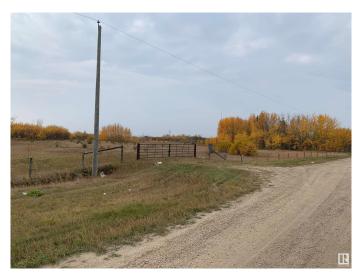

### \$725,000

Bedroom, Bathroom, Land Commercial on 15.47 Acres

Wabamun Lk. (Moulds), Rural Parkland County, AB

- Multiple options available for the development of 15.47 acres± located 30 minutes from Edmonton with frontage along Highway 16 - Gravel Extraction and Processing - Commercial Development – Construction currently underway for Gas, Convenience and two Drive Thru units on adjacent property - Opportunity for subdivision and sale of smaller parcels - Two access points to the property along highway service road and one along Range Rd 44 - Month to month land lease income in place Gravel Info - 15.47 acres± parcel for gravel extraction and processing - Estimated 170,000 cubic meters of gravel available for extraction on the site (to be verified by Purchaser)