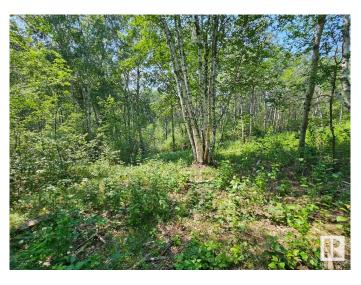

### \$348,000

0 Bedroom, 0.00 Bathroom, Rural on 3.09 Acres

Deer Lake Estate, Rural Parkland County, AB

THE NICEST TREED PARCEL IN THE AREA. Very private, 3 plus acres, rolling hills and all treed with mature Pine, White Paper Birch and Poplars. there are a few private building site options including sites suitable for walkout basement style homes. This parcel is at the end of a short cul-de-sac and all paved roads to this parcel. This is the last undeveloped parcel in Deer Lake, the rest have quality well kept acreage homes. Graminia Community School (K to 9) is about 3 miles away with school bus service to the cul-de-sac. The U of A Botanic Gardens, the Clifford E. Lee Nature Sanctuary and the river valley are all nearby. This a great spot for your new family home. From Deer Lake it is a 20 minute drive to west Edmonton, the Nisku/International Airport area and even less to Devon. Come out and take a walk through nature trail on Lot 19 Deer Lake Estates.