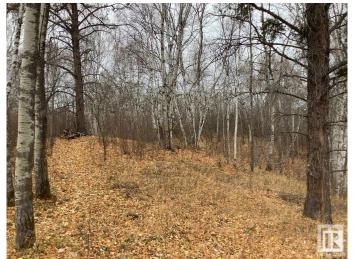

### \$348,000

0 Bedroom, 0.00 Bathroom, Rural on 3.09 Acres

Deer Lake Estate, Rural Parkland County, AB

THE NICEST TREED PARCEL IN THE AREA. Very private, 3 plus acres, rolling hills and all treed with mature Pine, White Paper Birch and Poplars. there are a few private building site options including sites suitable for walkout basement style homes. This parcel is at the end of a short cul-de-sac and all paved roads to this parcel. This is the last undeveloped parcel in Deer Lake, the rest have quality well kept acreage homes. Graminia Community School (K to 9) is about 3 miles away with school bus service to the cul-de-sac. The U of A Botanic Gardens, the Clifford E. Lee Nature Sanctuary and the river valley are all nearby. This a great spot for your new family home. From Deer Lake it is a 20 minute drive to west Edmonton, the Nisku/International Airport area and even less to Devon. Come out and take a walk through nature trail on Lot 19 Deer Lake Estates.