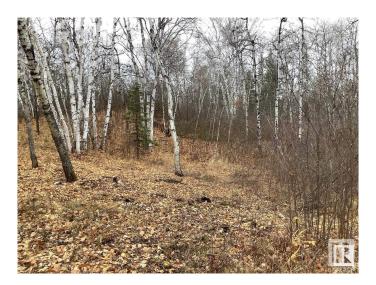

### \$348,000

0 Bedroom, 0.00 Bathroom, Rural on 3.09 Acres

Deer Lake Estate, Rural Parkland County, AB

THE NICEST TREED PARCEL IN THE AREA. Very private, 3 plus acres, rolling hills and all treed with mature Pine, White Paper Birch and Poplars. there are a few private building site options including sites suitable for walkout basement style homes. This parcel is at the end of a short cul-de-sac and all paved roads to this parcel. This is the last undeveloped parcel in Deer Lake, the rest have quality well kept acreage homes. Graminia Community School (K to 9) is about 3 miles away with school bus service to the cul-de-sac. The U of A Botanic Gardens, the Clifford E. Lee Nature Sanctuary and the river valley are all nearby. This a great spot for your new family home. From Deer Lake it is a 20 minute drive to west Edmonton, the Nisku/International Airport area and even less to Devon. Come out and take a walk through nature trail on Lot 19 Deer Lake Estates.