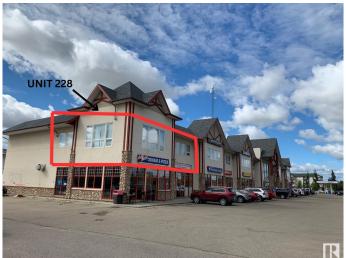

# \$0 - 228 636 King Street, Spruce Grove

MLS® #E4337917

#### \$0

0 Bedroom, 0.00 Bathroom, Office on 0.00 Acres

None, Spruce Grove, AB

This second floor unit is ideal office space. This space is 1,834+/- square feet. Located at the intersection of Grove Drive and King Street, this property is easily accessible. Large windows allow for lots of natural light along north and east walls. Welcoming lobby has stairs and elevator access to the second floor. Shared washroom available on second floor. Other tenants include restaurants, preschool, daycare, personal services, chiropractor, dentist and dental hygienist. Permitted uses include: health services, personal services, professional and office service as well as retail sales. Zoned C3 - Neighbourhood Retail and Service.