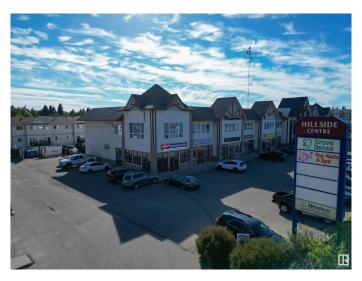

# \$0 - 228 636 King Street, Spruce Grove

MLS® #E4337917

#### \$0

0 Bedroom, 0.00 Bathroom, Office on 0.00 Acres

None, Spruce Grove, AB

This second floor unit is ideal office space. This space is 1,834+/- square feet. Located at the intersection of Grove Drive and King Street, this property is easily accessible. Large windows allow for lots of natural light along north and east walls. Welcoming lobby has stairs and elevator access to the second floor. Shared washroom available on second floor. Other tenants include restaurants, preschool, daycare, personal services, chiropractor, dentist and dental hygienist. Permitted uses include: health services, personal services, professional and office service as well as retail sales. Zoned C3 - Neighbourhood Retail and Service.