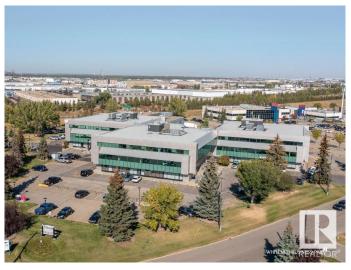

#### \$1,031,000

0 Bedroom, 0.00 Bathroom, Office on 0.00 Acres

Strathcona Industrial Park, Edmonton, AB

Welcome to Whitemud Business Park! This established southside office park has recently underwent a condo conversion so units are now for sale! Sizes range from 915 Sq. Ft. up to 6,964 Sq. Ft. The park has a campus-like environment designed to enhance connectivity and collaboration. On-site amenities include a gym space exclusive to building occupants and an outdoor eating/gathering area soon to be improved. Great access to Whitemud Drive, QEII, and Anthony Henday Drive. This particular unit is 4,123 Sq. Ft. of developed office space with over 20 perimeter offices with windows, kitchen area, and meeting rooms. A summary of all current availabilities can be found on the brochure, we may also have other units coming up within the building that meet your size range.

## **Community Information**

Address 200 9622 42 Avenue

Area Edmonton

Subdivision Strathcona Industrial Park

City Edmonton
County ALBERTA

Province AB

Postal Code T6E 5Y7