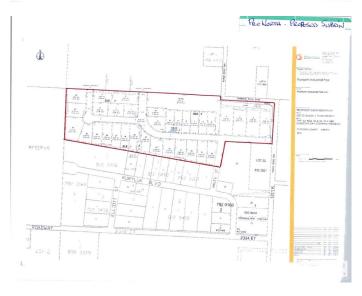

# \$6,825,000

0 Bedroom, 0.00 Bathroom, Land Commercial on 0.00 Acres

Pro North Industrial Park, Rural Sturgeon County, AB

An extension to the existing PRO-NORTH Industrial Park. This 78.30 acre parcel is an excellent opportunity for future subdivision of Medium Industrial lots and or subdivide to an owner-user for larger lots. The parcel has been approved by Sturgeon County for subdivision. it is currently zoned as Medium Industrial un-serviced. There are options for services to each of the subdivide lots. Access is direct via TWP Rd 544 to Highway 2 and Range Road 260 to Highway 37 and Villeneuve Rd Hwy 633. Only 10 minutes from north St. Albert on paved roads, 3 K north of Costco and 4 K west. Go to realtor's website for further inforamtion.