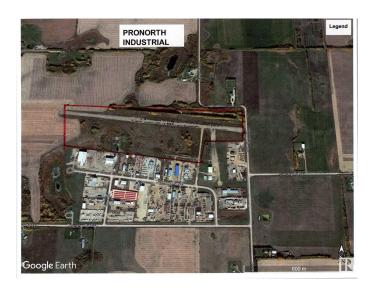

# \$6,825,000

0 Bedroom, 0.00 Bathroom, Land Commercial on 0.00 Acres

Pro North Industrial Park, Rural Sturgeon County, AB

An extension to the existing PRO-NORTH Industrial Park. This 78.30 acre parcel is an excellent opportunity for future subdivision of Medium Industrial lots and or subdivide to an owner-user for larger lots. The parcel has been approved by Sturgeon County for subdivision. it is currently zoned as Medium Industrial un-serviced. There are options for services to each of the subdivide lots. Access is direct via TWP Rd 544 to Highway 2 and Range Road 260 to Highway 37 and Villeneuve Rd Hwy 633. Only 10 minutes from north St. Albert on paved roads, 3 K north of Costco and 4 K west. Go to realtor's website for further inforamtion.