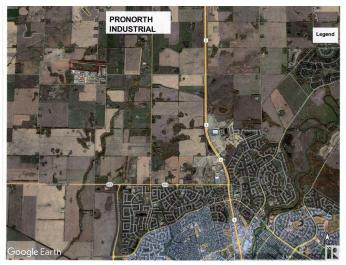

# \$6,825,000

0 Bedroom, 0.00 Bathroom, Land Commercial on 0.00 Acres

Pro North Industrial Park, Rural Sturgeon County, AB

An extension to the existing PRO-NORTH Industrial Park. This 78.30 acre parcel is an excellent opportunity for future subdivision of Medium Industrial lots and or subdivide to an owner-user for larger lots. The parcel has been approved by Sturgeon County for subdivision. it is currently zoned as Medium Industrial un-serviced. There are options for services to each of the subdivide lots. Access is direct via TWP Rd 544 to Highway 2 and Range Road 260 to Highway 37 and Villeneuve Rd Hwy 633. Only 10 minutes from north St. Albert on paved roads, 3 K north of Costco and 4 K west. Go to realtor's website for further inforamtion.