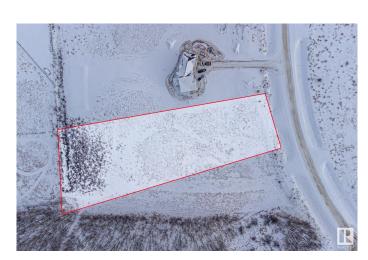

#### \$229,795

0 Bedroom, 0.00 Bathroom, Rural on 2.02 Acres

Muir Lake Heights, Rural Parkland County, AB

Beautiful Lot #29 Welcome to Cornerstone Estates, also known as Muir Lake Heights Phase 2. Located just minutes north of Spruce Grove and 15 minutes west of Edmonton, this beautiful development offers the luxury of country living. Enjoy peace, privacy, and the beauty of nature, with walking trails leading to Muir Lake for fishing, canoeing, kayaking, and bird watching. Children will attend the prestigious Muir Lake School, with bussing available from Cornerstone. Vacant lots range from 2.03 to 3.65 acres, some fully treed and completely private.