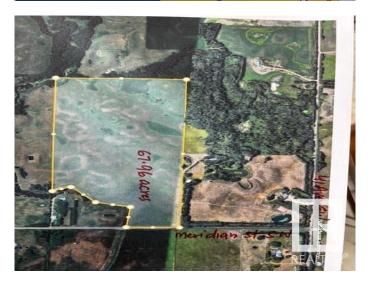

#### \$2,582,480

0 Bedroom, 0.00 Bathroom, Single Family on 67.96 Acres

Edmonton South East, Edmonton, AB

67.96 acres, more or less. Located on 4510 Meridian Street SW, just South of 41 Ave SW, in City of Edmonton. Excellent investment property, rolling layout lands, great for future developments. These lands are scheduled to be developed residential in future. At present it is agricultural lands. According to City of Edmonton is new district planning plan. This area where this property is located is shown as FUTURE GROWTH AREA within City of Edmonton. These lands ready for your dream acreage home at a high grounds within these lands.

# **Amenities**

Is Waterfront Yes

## **Exterior**

Exterior Features Creek, See Remarks