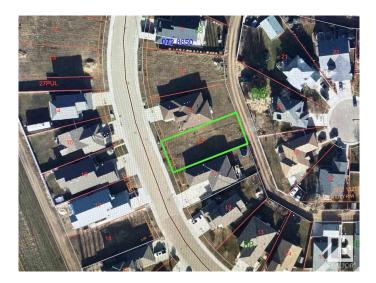

# \$82,000 - 128 Northbend Drive, Wetaskiwin

MLS® #E4384843

### \$82,000

0 Bedroom, 0.00 Bathroom, Single Family on 0.00 Acres

Wetaskiwin, Wetaskiwin, AB

Build your dream home! Fantastic opportunity to build in one of Wetaskiwin's best subdivisions. Measuring 616.9 square meters facing West and fenced on either side this lot is waiting for you.

## **Community Information**

| Address     | 128 Northbend Drive |
|-------------|---------------------|
| Area        | Wetaskiwin          |
| Subdivision | Wetaskiwin          |
| City        | Wetaskiwin          |
| County      | ALBERTA             |
| Province    | AB                  |
| Postal Code | T9A 3N6             |