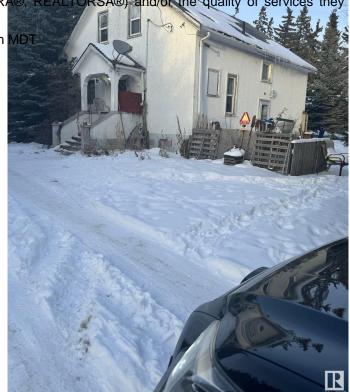

## \$1,899,000

0 Bedroom, 0.00 Bathroom, Rural on 21.18 Acres

None, Rural Leduc County, AB

Five minutes from Edmonton International Airport, 21.18 Acres zoned Country Residential with great exposure of Airport Road. Presently generating \$4700 rental income from various residential units on the property, rented on month to month basis, plus a vacant heated shop (rented in past) also can generate another \$500/month, also a vacant Barn can be rented for horses etc, numerous possibilities of generating more rental income. Property being sold at "As-is" basis, Country residential land use zone allows potential development of this property into 7 separate Estate lots, some of them backing to a natural creek.