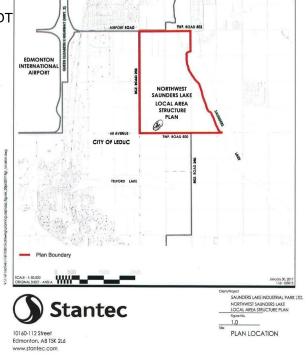

## \$3,890,000

0 Bedroom, 0.00 Bathroom, Rural on 59.80 Acres

None, Rural Leduc County, AB

APP 59.8 ACRES(MORE OR LESS).LOCATED ON 65 AVE BETWEEN RR 245 AND 250.PARCEL IS LOCATED IN LEDUC COUNTY AND HAS A GREAT POTENTIAL IN SAUNDERS LAKE AREA STRUCTURE PLAN.FUTURE PROPOSED ZONING IS MEDIUM INDUSTRIAL.