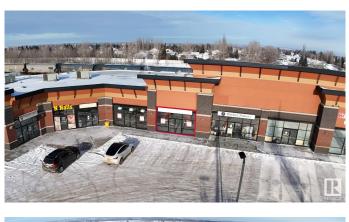

#### \$0

0 Bedroom, 0.00 Bathroom, Retail on 0.00 Acres

Forest Green\_STPL, Stony Plain, AB

High exposure retail opportunity located on the corner of Golf Course Rd and 49 Avenue in Stony Plain! This space is 1,440SF and is fully built out. Nearby amenities include gas stations, daycares, retail stores, car washes, etc. Zoned C2 - Commercial.