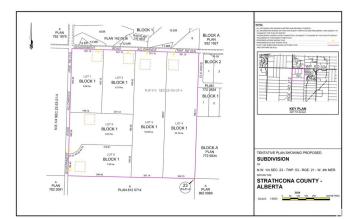

## **Community Information**

| Address     | Rr 212 & Twp Rd 534     |
|-------------|-------------------------|
| Area        | Rural Strathcona County |
| Subdivision | None                    |
| City        | Rural Strathcona County |
| County      | ALBERTA                 |
| Province    | AB                      |
| Postal Code | T8E 2C8                 |

## Exterior

Exterior Features Environmental Reserve, Private Setting