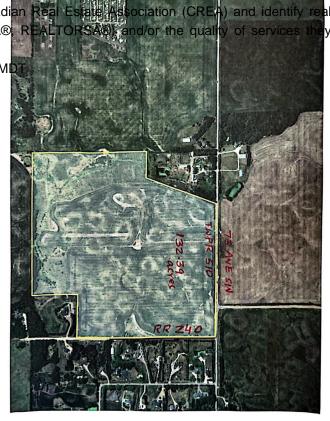

## \$3,958,461

0 Bedroom, 0.00 Bathroom, Rural on 132.39 Acres

None, Rural Leduc County, AB

132.39 acres, more or less, located on TWPR 510 Between RR 241 & 240 in Leduc County. It is extremely well located excellent piece of land just steps east of city of Beaumont, on SW Corner of TWPR 510 and RR 240. It is a great holding property for future developments situated only two minutes east of Beaumont's Colonial golf course and only five minutes to Eagle Rock Golf course on RR 234 & TWPR 510. Easy Access to city of Beaumont, City of Edmonton south side, South Edmonton shopping establishments, 15 minutes to Edmonton International Airport and Nisku and city of Leduc Industrial Business parks. It is Certainly a great investment for future developments.