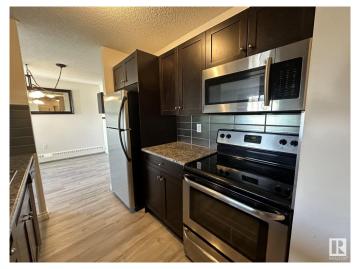

### \$229,000

2 Bedroom, 2.00 Bathroom, 936 sqft Condo / Townhouse on 0.00 Acres

Queen Mary Park, Edmonton, AB

RENOVATED AND MOVE IN READY AMAZING SPACE OVER LOOKING THE INNER COURTYARD AND IN THE HEART OF THE BREWERY DISTRICT!!! FABULOUS TOP FLOOR CORNER UNIT in "THE POINTE II"! This is an impressive quality renovated & spacious 2 bedroom 2 bathroom top floor QUIET corner unit that has large sized living areas. The space features plank flooring, lots of closet and storage space, bedrooms that will fit queen and king beds, in suite laundry, beautiful kitchen with stainless appliances and a serving window with an eating bar, spacious living room with a large deck and a large dinning area. The 2 bedrooms are at opposite ends of the suite so great for privacy. An impressive and a must see apartment!

# Interior

Interior Features ensuite bathroom

Appliances Dishwasher-Built-In, Dryer, Hood Fan, Refrigerator, Stove-Electric,

Washer

Heating Baseboard, Natural Gas, Water