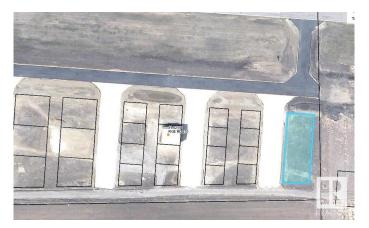

### \$545,000

0 Bedroom, 0.00 Bathroom, Land Commercial on 0.00 Acres

None, Rural Parkland County, AB

Exceptional Development Opportunity at Edmonton Parkland Executive Airport! This 0.78-acre lot in the Edmonton Parkland Executive Airport offers direct access to the nearby runway, making it an ideal location for aviation-related businesses. With paved taxiways, natural gas and power to the lot. The property is ready for the construction of hangars or shops tailored to your needs. Each lot will require an independent septic and cistern system Zoned AGG, this versatile lot allows for a range of commercial or aviation development possibilities. Don't miss your chance to secure a prime spot in this growing executive airport community!