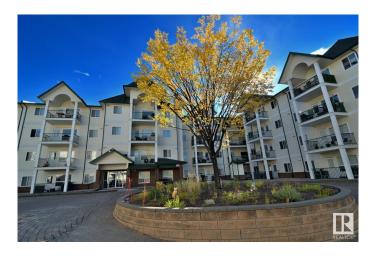

## \$168,000

2 Bedroom, 2.00 Bathroom, 863 sqft Condo / Townhouse on 0.00 Acres

Belmont, Edmonton, AB

Investors alert. Great holding property. Excellently managed condo corporation. Plus steady rental history since 2007. Sunny and quiet apartment condo with distant view of high-rises in Edmonton. Two bedrooms, two full bathrooms and two titled parking stalls plus storage. Age restriction to over 18. In suite laundry room with extra storage. South facing balcony overlooking green area and overlooking another quiet (over 45) senior complex. Walking distance to shopping and Edm-Trans. as well as river valley.

**Community Information** 

| Address<br>Area<br>Subdivision<br>City<br>County<br>Province<br>Postal Code | 315 13625 34 Street<br>Edmonton<br>Edmonton<br>ALBERTA<br>AB<br>T5A 0E3                                               |  |
|-----------------------------------------------------------------------------|-----------------------------------------------------------------------------------------------------------------------|--|
| Amenities                                                                   |                                                                                                                       |  |
| Amenities                                                                   | Detectors Smoke, Exterior Walls- 2"x6", Parking-Plug-Ins,<br>Parking-Visitor, Secured Parking, Natural Gas BBQ Hookup |  |
| Parking                                                                     | Stall, Underground                                                                                                    |  |
| Interior                                                                    |                                                                                                                       |  |
| Interior Features                                                           | ensuite bathroom                                                                                                      |  |
| Appliances                                                                  | Dishwasher-Built-In, Dryer, Microwave Hood Fan, Refrigerator, Stove-Electric, Washer                                  |  |
| Heating                                                                     | Hot Water, Natural Gas                                                                                                |  |
| # of Stories                                                                | 4                                                                                                                     |  |
| Stories                                                                     | 1                                                                                                                     |  |
| Has Basement                                                                | Yes                                                                                                                   |  |
| Basement                                                                    | None, No Basement                                                                                                     |  |
| Exterior                                                                    |                                                                                                                       |  |
| Exterior                                                                    | Wood, Stucco                                                                                                          |  |
| Exterior Features                                                           | Fenced, Flat Site, Landscaped, Level Land, Private Setting, Public Transportation, Treed Lot, View City               |  |
| Roof                                                                        | Asphalt Shingles                                                                                                      |  |
| Construction                                                                | Wood, Stucco                                                                                                          |  |
| Foundation                                                                  | Concrete Perimeter                                                                                                    |  |
| Additional Information                                                      |                                                                                                                       |  |
| Date Listed                                                                 | September 27th, 2024                                                                                                  |  |
| Days on Market                                                              | 262                                                                                                                   |  |