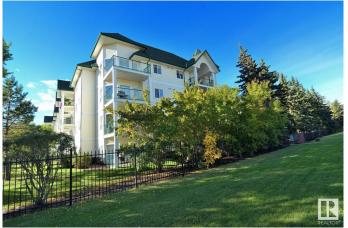

## \$168,000

2 Bedroom, 2.00 Bathroom, 863 sqft Condo / Townhouse on 0.00 Acres

Belmont, Edmonton, AB

Investors alert. Great holding property. Excellently managed condo corporation. Plus steady rental history since 2007. Sunny and quiet apartment condo with distant view of high-rises in Edmonton. Two bedrooms, two full bathrooms and two titled parking stalls plus storage. Age restriction to over 18. In suite laundry room with extra storage. South facing balcony overlooking green area and overlooking another quiet (over 45) senior complex. Walking distance to shopping and Edm-Trans. as well as river valley.

**Community Information** 

| Address<br>Area<br>Subdivision<br>City<br>County<br>Province<br>Postal Code | 315 13625 34 Street<br>Edmonton<br>Edmonton<br>ALBERTA<br>AB<br>T5A 0E3                                               |  |
|-----------------------------------------------------------------------------|-----------------------------------------------------------------------------------------------------------------------|--|
| Amenities                                                                   |                                                                                                                       |  |
| Amenities                                                                   | Detectors Smoke, Exterior Walls- 2"x6", Parking-Plug-Ins,<br>Parking-Visitor, Secured Parking, Natural Gas BBQ Hookup |  |
| Parking                                                                     | Stall, Underground                                                                                                    |  |
| Interior                                                                    |                                                                                                                       |  |
| Interior Features                                                           | ensuite bathroom                                                                                                      |  |
| Appliances                                                                  | Dishwasher-Built-In, Dryer, Microwave Hood Fan, Refrigerator, Stove-Electric, Washer                                  |  |
| Heating                                                                     | Hot Water, Natural Gas                                                                                                |  |
| # of Stories                                                                | 4                                                                                                                     |  |
| Stories                                                                     | 1                                                                                                                     |  |
| Has Basement                                                                | Yes                                                                                                                   |  |
| Basement                                                                    | None, No Basement                                                                                                     |  |
| Exterior                                                                    |                                                                                                                       |  |
| Exterior                                                                    | Wood, Stucco                                                                                                          |  |
| Exterior Features                                                           | Fenced, Flat Site, Landscaped, Level Land, Private Setting, Public Transportation, Treed Lot, View City               |  |
| Roof                                                                        | Asphalt Shingles                                                                                                      |  |
| Construction                                                                | Wood, Stucco                                                                                                          |  |
| Foundation                                                                  | Concrete Perimeter                                                                                                    |  |
| Additional Information                                                      |                                                                                                                       |  |
| Date Listed                                                                 | September 27th, 2024                                                                                                  |  |
| Days on Market                                                              | 262                                                                                                                   |  |