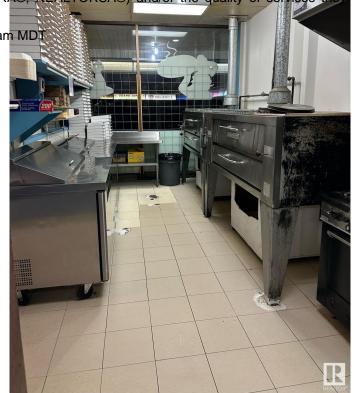

#### \$260,000

0 Bedroom, 0.00 Bathroom, Business on 0.00 Acres

Broxton Park, Spruce Grove, AB

Seize the chance to own a thriving pizza and pasta business in a prime location. This beloved eatery has a strong reputation for quality food and exceptional service With a fully equipped kitchen, cozy dining area, and an inviting atmosphere, it's a perfect place for families and friends to gather. This business has been operating for over 30 years. This turnkey operation features a loyal customer base. Perfect for aspiring restaurateurs or seasoned operators looking to expand.