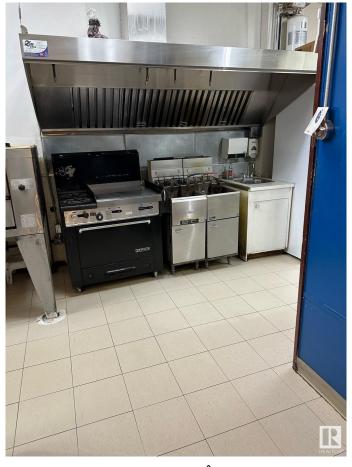

#### \$260,000

0 Bedroom, 0.00 Bathroom, Business on 0.00 Acres

Broxton Park, Spruce Grove, AB

Seize the chance to own a thriving pizza and pasta business in a prime location. This beloved eatery has a strong reputation for quality food and exceptional service With a fully equipped kitchen, cozy dining area, and an inviting atmosphere, it's a perfect place for families and friends to gather. This business has been operating for over 30 years. This turnkey operation features a loyal customer base. Perfect for aspiring restaurateurs or seasoned operators looking to expand.