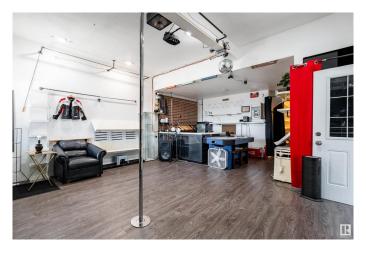

## \$595,000

4 Bedroom, 2.50 Bathroom, 2,454 sqft Single Family on 0.00 Acres

Belvedere, Edmonton, AB

Welcome to an exceptional turnkey building offering unparalleled opportunities for business and living. Previously a launching pad for successful ventures, including one now expanding nationally, this property boasts CB2 rezoning for redevelopment potential. Lease out this fully equipped space, providing both business and residential accommodation, setting it apart from the rest. Low taxes and utilities add value, while its versatile layout suits events, meetings, art galleries, and pop-up shops. This is rare opportunity in a high traffic area in the middle of multi-million revitalization making it a prime investment opportunity.