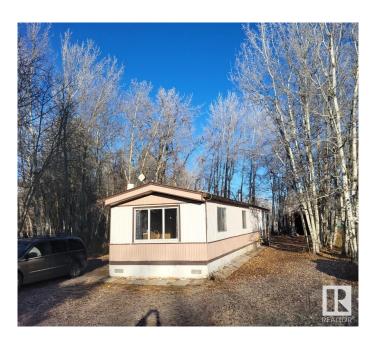

### \$159,900

2 Bedroom, 1.00 Bathroom, 914 sqft Rural on 0.51 Acres

St. Francis, Rural Leduc County, AB

Affordable and full of potential, this mobile home is situated on a spacious 0.51-acre lot, providing ample room for outdoor activities or future improvements. Move-in ready with opportunities to customize to your taste, the home features 2 bedrooms and 1 bathroom with direct access to the main bedroom. A handy insulated storage shed adds extra space for tools or equipment, as well as an out-building at the rear of the property. Low maintenance yard backed by aspen poplars. Conveniently located on pavement near Warburg and just 30 minutes from Leduc, Drayton Valley, and Stony Plain, this property is perfect as a quiet retreat, investment, or starter home.