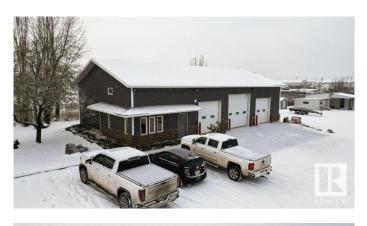

# \$1,350,000 - 22904 110 Avenue, Edmonton

MLS® #E4414752

#### \$1,350,000

0 Bedroom, 0.00 Bathroom, Industrial on 0.00 Acres

Winterburn Industrial Area West, Edmonton, AB

2937 Sq ft Building on 1.28 acres in Winterburn. Additional 440 sq. ft. Mezzanine for addition offices or board room. 3 over head doors and additional storage buildings . Land is compacted gravel, fully fenced and gated. Great opportunity for trucking Companies, manufacturers and more.