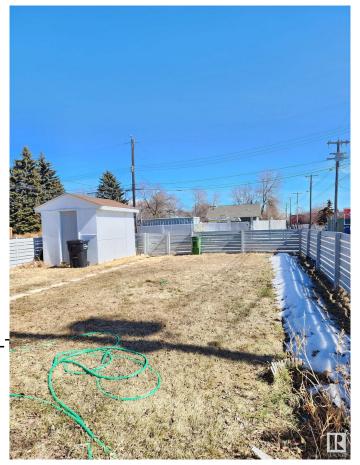

Basement Full, Partially Finished

**Exterior** 

Exterior Wood, Stucco

Exterior Features Back Lane, Fenced, Lanc

**Shopping Nearby** 

Roof Asphalt Shingles

Construction Wood, Stucco

Foundation Concrete Perimeter