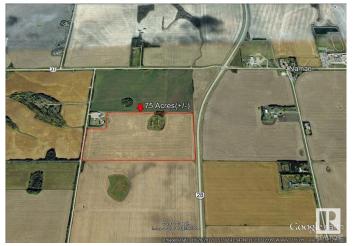

### \$1,790,000

0 Bedroom, 0.00 Bathroom, Rural on 75.01 Acres

None, Rural Sturgeon County, AB

City Water! Gateway Land to City!! 75 Acres Fronting on 97 Street, North (Highway 28). Part of Prestige Sturgeon Valley!!. South of Highway 37 (Future Ring Road). Across Garrison Military Base! One of the Great holding property in greater Edmonton region. Build your Dream Home, Shop while awaiting the growth Municipal, city water line runs in front of the property. Very nominal connection fee to hook it. Highway frontage allows many discretionary usages within AG Zoning. In the Old Sturgeon County Valley Vision Land was designated as Light Industrial and Residential(See photo). Vendor's Financing option for the right buyer.

MLS® # E4416572

Price \$1,790,000

Bathrooms 0.00
Acres 75.01
Type Rural

Sub-Type Vacant Lot/Land

Status Active