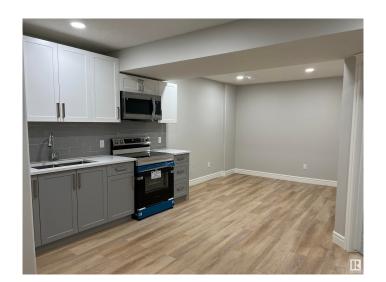

### \$1,050

1 Bedroom, 1.00 Bathroom, 700 sqft Rental on 0.00 Acres

Glenridding Ravine, Edmonton, AB

Welcome Home! Wonderful 1 Bedroom 1
Bathroom Basement Suite For Rent in the
highly sought after community of Glenridding
Ravine, SW Edmonton. Awesome open floor
plan with full kitchen and living area. In-suite
laundry. 1 Bedroom. Private side entrance.
Street parking. Tenant only pays 25% of utility
costs. Pets subject to approval. Great location
in South Edmonton nearby walking trails,
parks, schools and so much more.

## Interior

Appliances Dryer, Microwave Hood Fan, Oven-Built-In, Refrigerator, Washer, Other