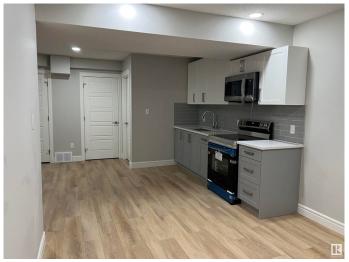

### \$1,050

1 Bedroom, 1.00 Bathroom, 700 sqft Rental on 0.00 Acres

Glenridding Ravine, Edmonton, AB

Welcome Home! Wonderful 1 Bedroom 1
Bathroom Basement Suite For Rent in the
highly sought after community of Glenridding
Ravine, SW Edmonton. Awesome open floor
plan with full kitchen and living area. In-suite
laundry. 1 Bedroom. Private side entrance.
Street parking. Tenant only pays 25% of utility
costs. Pets subject to approval. Great location
in South Edmonton nearby walking trails,
parks, schools and so much more.

## Interior

Appliances Dryer, Microwave Hood Fan, Oven-Built-In, Refrigerator, Washer, Other