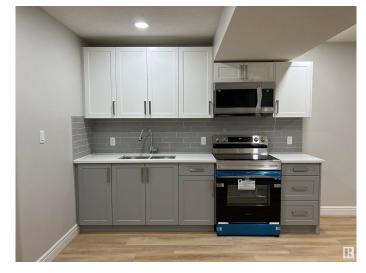

### \$1,050

1 Bedroom, 1.00 Bathroom, 700 sqft Rental on 0.00 Acres

Glenridding Ravine, Edmonton, AB

Welcome Home! Wonderful 1 Bedroom 1
Bathroom Basement Suite For Rent in the
highly sought after community of Glenridding
Ravine, SW Edmonton. Awesome open floor
plan with full kitchen and living area. In-suite
laundry. 1 Bedroom. Private side entrance.
Street parking. Tenant only pays 25% of utility
costs. Pets subject to approval. Great location
in South Edmonton nearby walking trails,
parks, schools and so much more.

## Interior

Appliances Dryer, Microwave Hood Fan, Oven-Built-In, Refrigerator, Washer, Other