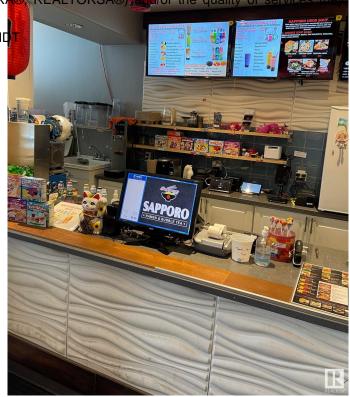

## \$123,800

0 Bedroom, 0.00 Bathroom, Business on 0.00 Acres

Killarney, Edmonton, AB

This WELL known business located in a busy strip mall. High traffic area. Serving REMEN, BUBBLE TEA.... Business is pretty steady with lots of take out and on line orders. Simple menu and easy to operate. It has great potential to add more items and increase the sales. Don't miss it!!