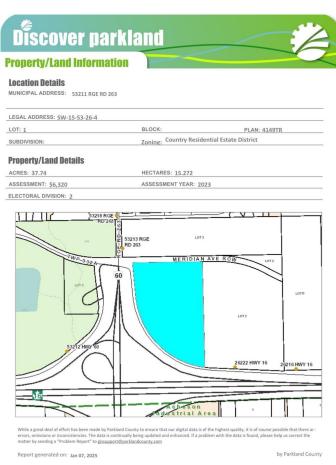

## **Community Information**

Address 53211 Rr263

Area Rural Parkland County

Subdivision Acheson Business Park

City Rural Parkland County

County ALBERTA

Province AB

Postal Code T7Z 1R1

#### Additional Information

Date Listed January 8th, 2025

Days on Market 208

Zoning Zone 70

DATA IS DEEMED RELIABLE BUT IS NOT GUARANTEED ACCURATE BY THE REALTORS® ASSOCIATION OF EDMONTON. COPYRIGHT 2025 BY THE REALTORS® ASSOCIATION OF EDMONTON. ALL RIGHTS RESERVED. Trademarks are owned or controlled by the Canadian Real Estate Association (CREA) and identify real estate professionals who are members of CREA (REALTOR®, REALTORS®) and/or the quality of services they provide (MLS®, Multiple Listing Service®)