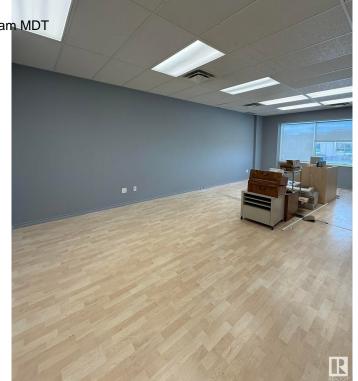

#### \$825,000

0 Bedroom, 0.00 Bathroom, Office on 0.00 Acres

Roper Industrial, Edmonton, AB

Prime commercial space available in South East Edmonton's "Bridge Water Business Park," ideally located on Roper Road between 75 St and 50 St, with easy access to Whitemud Freeway, public transit, and backing onto the scenic Mill Creek Ravine. This versatile property is zoned for multiple uses, including childcare, offices, schools, retail, and more. It features two floors with separate washrooms and kitchen areas on each level, ample parking, and excellent visibilityâ€"perfect for establishing or expanding your business in a highly accessible and desirable location.