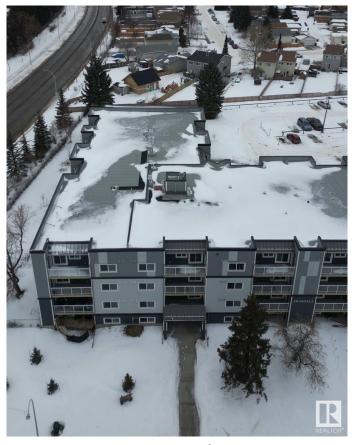

# \$174,900

2 Bedroom, 1.50 Bathroom, 945 sqft Condo / Townhouse on 0.00 Acres

La Perle, Edmonton, AB

Welcome to Erindale! This bright, west-facing 2-bedroom, 1.5-bath condo features in-suite laundry and boasts all the modern finishes you expect, like quartz countertops, vinyl plank flooring, and an electric fireplace. But this unit goes above and beyondâ€"thanks to a taller ceiling in the sunken living room, it feels even more spacious, open, and airy. Need extra storage? There's a handy storage room off the deck, plus a dedicated bike storage room. And if you're looking for more amenities, you'II find a fitness room and an energized parking stall, with additional stalls available for rent. Location is key, and this one's perfectâ€"just a short walk to the future LRT station, West Edmonton Mall, schools, and shopping. Plus, following a building fire in 2022, this entire project was rebuilt to exceed today's building standards. With everything done, all that's left to do is move in!

Built in 1979