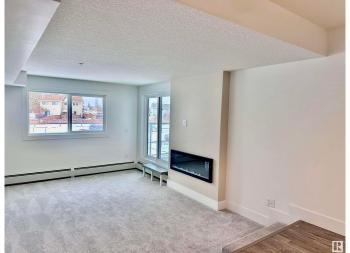

# \$174,900

2 Bedroom, 1.50 Bathroom, 945 sqft Condo / Townhouse on 0.00 Acres

La Perle, Edmonton, AB

Welcome to Erindale! This bright, west-facing 2-bedroom, 1.5-bath condo features in-suite laundry and boasts all the modern finishes you expect, like quartz countertops, vinyl plank flooring, and an electric fireplace. But this unit goes above and beyondâ€"thanks to a taller ceiling in the sunken living room, it feels even more spacious, open, and airy. Need extra storage? There's a handy storage room off the deck, plus a dedicated bike storage room. And if you're looking for more amenities, you'II find a fitness room and an energized parking stall, with additional stalls available for rent. Location is key, and this one's perfectâ€"just a short walk to the future LRT station, West Edmonton Mall, schools, and shopping. Plus, following a building fire in 2022, this entire project was rebuilt to exceed today's building standards. With everything done, all that's left to do is move in!

### **Essential Information**

MLS® # E4419896 Price \$174,900

Bedrooms 2

Bathrooms 1.50

Full Baths 1

Half Baths 1

Square Footage 945
Acres 0.00
Year Built 1979

Type Condo / Townhouse Sub-Type Lowrise Apartment