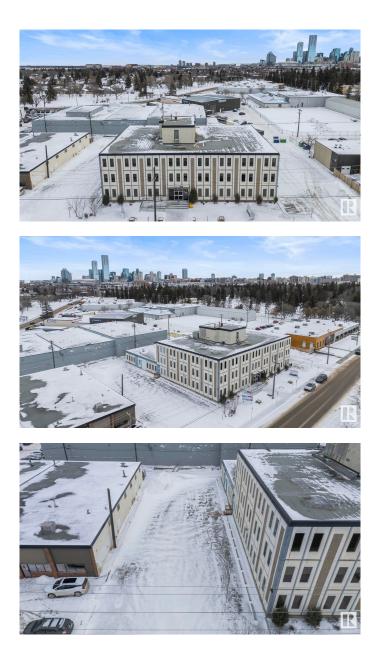

### \$0

0 Bedroom, 0.00 Bathroom, Office on 0.00 Acres

Queen Mary Park, Edmonton, AB

The Beaufort Building offers a premier office leasing opportunity in central Edmonton, providing businesses with a professional and well-connected workspace. This three-story office building features 28,420 SF of available space, with flexible floor plans to accommodate various business needs. The main floor offers 9,176 SF, the second floor 9,618 SF, and the third floor 9,626 SF, making it ideal for professional services, medical offices, or corporate headquarters. With ample surface parking and easy access to major roadways, public transit, and downtown Edmonton, the Beaufort Building ensures a convenient and accessible location for tenants and clients. Designed to support productivity and efficiency, the Beaufort Building provides move-in ready options as well as customizable spaces to suit business requirements. The surrounding area offers a variety of amenities, including restaurants, cafés, and retail services, enhancing convenience for employees and visitors.

Built in 1979

#### Exterior

| Exterior     | Block |
|--------------|-------|
| Construction | Block |