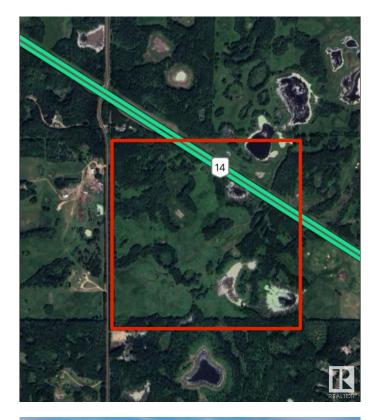

#### \$799,975

0 Bedroom, 0.00 Bathroom, Rural on 145.78 Acres

None, Rural Strathcona County, AB

**INCREDIBLE OPPORTUNITY! Beautiful.** partially treed and rolling pasture land 23 minutes southeast of Sherwood Park, offered for sale for the first time outside of the family in many decades!! HWY 14 was expropriated out of this 161 acre quarter, leaving 145.78 on just 1 title. Approximately 13 acres is on the north side of the highway with an approach address of 20255 HWY 14. Approximately 132 acres is on the south side and is super private! An approach off the highway is 20256 HWY 14 & one on the west side is 51129 Range Road 203. Strathcona County MIGHT permit the subdivision of the north piece out AND MIGHT allow splitting the south part into 2, so in effect creating 3 potential parcels and titles.