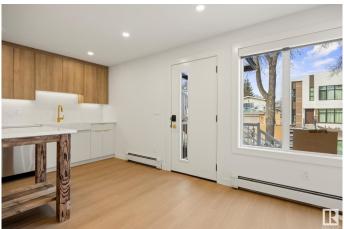

## \$2.290

2 Bedroom, 1.00 Bathroom, 667 sqft Rental on 0.00 Acres

Ritchie, Edmonton, AB

\*\*\*ALL Photos from Previous Build\*\*\* Luxury 2-Bedroom Apartment for Rent in Vibrant Ritchie â€" Modern, Smart, & Energy-Efficient! Welcome to 1 9841 74 Avenue NW, RITCHIE, Edmonton, AB, a brand-new 667 SqFt. 2-bedroom, 1-bathroom apartment designed for modern, efficient, & comfortable living in the heart of the Ritchie neighbourhood. Premium Features & Smart Living: In-suite laundry â€" Washer & dryer included; Smart home features â€" Smart switches w/ dimming, keyless entry, & Ecobee thermostat; High-end finishes â€" Matching quartz countertops & backsplash, brushed gold hardware; Energy-efficient heating â€" 98.5% efficient combi boilers & in-floor heating; A/C included â€" Stay comfortable year-round; Top-tier appliances â€" Gas stove, upgraded kitchen appliances & blinds. Exclusive Amenities: Bookable shared sauna â€" Relax & unwind in each building; Advanced soundproofing â€" Enjoy peace & quiet; HRV ventilation system â€" Enhanced indoor air quality; Thermal break insulation â€" 1½â€• rigid foam wrap for energy efficiency>