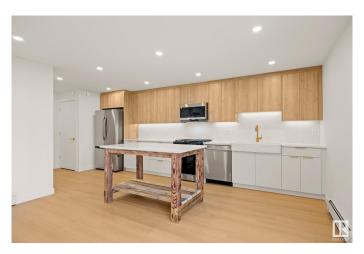

## \$2.290

2 Bedroom, 1.00 Bathroom, 667 sqft Rental on 0.00 Acres

Ritchie, Edmonton, AB

\*\*\*ALL Photos from Previous Build\*\*\* Luxury 2-Bedroom Apartment for Rent in Vibrant Ritchie â€" Modern, Smart, & Energy-Efficient! Welcome to 1 9841 74 Avenue NW, RITCHIE, Edmonton, AB, a brand-new 667 SqFt. 2-bedroom, 1-bathroom apartment designed for modern, efficient, & comfortable living in the heart of the Ritchie neighbourhood. Premium Features & Smart Living: In-suite laundry â€" Washer & dryer included; Smart home features â€" Smart switches w/ dimming, keyless entry, & Ecobee thermostat; High-end finishes â€" Matching quartz countertops & backsplash, brushed gold hardware; Energy-efficient heating â€" 98.5% efficient combi boilers & in-floor heating; A/C included â€" Stay comfortable year-round; Top-tier appliances â€" Gas stove, upgraded kitchen appliances & blinds. Exclusive Amenities: Bookable shared sauna â€" Relax & unwind in each building; Advanced soundproofing â€" Enjoy peace & quiet; HRV ventilation system â€" Enhanced indoor air quality; Thermal break insulation â€" 1½â€• rigid foam wrap for energy efficiency>