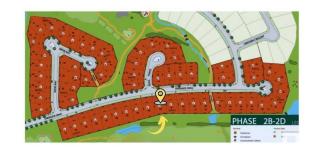

# \$695,700 - 553 52327 Rge Road 233, Rural Strathcona County

MLS® #E4420763

### \$695,700

0 Bedroom, 0.00 Bathroom, Rural on 0.31 Acres

Sherwood Golf & Country Club Estates, Rural Strathcona County, AB

Live the Good Life at Sherwood Park Golf & Country Club Estates! This 1/3-acre executive lot, with a huge frontage of 92 feet and a building pocket of 64 feet plus its backing onto a lush green space, is the perfect canvas for your dream home. Nestled in the prestigious Sherwood Park Golf & Country Club Estates, this community offers a tranquil retreat with the convenience of municipal water and sewer services. Located just 2 minutes from Anthony Henday & Wye Rd., commuting is effortless while still enjoying the peace of this sought-after neighbourhood. Nearby, you'll find Walmart, Canadian Tire, Safeway, and other essential amenities. Families will love the proximity to top-rated schools, scenic parks, and beautiful walking trails. Don't miss this rare opportunity to build your dream home in a community that blends luxury, nature, and modern convenience!

## **Community Information**

Address 553 52327 Rge Road 233
Area Rural Strathcona County

Subdivision Sherwood Golf & Country Club Estates

City Rural Strathcona County

County ALBERTA

Province AB

Postal Code T8B 1C9