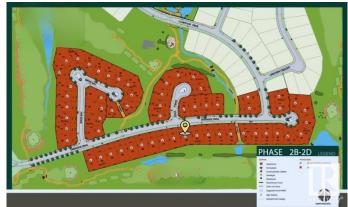

# \$695,700 - 553 52327 Rge Road 233, Rural Strathcona County

MLS® #E4420763

### \$695,700

0 Bedroom, 0.00 Bathroom, Rural on 0.31 Acres

Sherwood Golf & Country Club Estates, Rural Strathcona County, AB

Live the Good Life at Sherwood Park Golf & Country Club Estates! This 1/3-acre executive lot, with a huge frontage of 92 feet and a building pocket of 64 feet plus its backing onto a lush green space, is the perfect canvas for your dream home. Nestled in the prestigious Sherwood Park Golf & Country Club Estates, this community offers a tranquil retreat with the convenience of municipal water and sewer services. Located just 2 minutes from Anthony Henday & Wye Rd., commuting is effortless while still enjoying the peace of this sought-after neighbourhood. Nearby, you'll find Walmart, Canadian Tire, Safeway, and other essential amenities. Families will love the proximity to top-rated schools, scenic parks, and beautiful walking trails. Don't miss this rare opportunity to build your dream home in a community that blends luxury, nature, and modern convenience!

## **Community Information**

Address 553 52327 Rge Road 233
Area Rural Strathcona County

Subdivision Sherwood Golf & Country Club Estates

City Rural Strathcona County

County ALBERTA

Province AB

Postal Code T8B 1C9