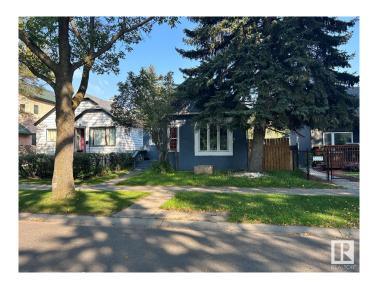

# \$143,900 - 11245 89 Street, Edmonton

MLS® #E4421225

#### \$143,900

3 Bedroom, 1.00 Bathroom, 928 sqft Single Family on 0.00 Acres

Parkdale (Edmonton), Edmonton, AB

\*Please note\* property is sold "as is where is at time of possession―. No warranties or representations

Built in 1923

#### **Essential Information**

MLS® # E4421225 Price \$143,900

Bedrooms 3
Bathrooms 1.00
Full Baths 1

Square Footage 928
Acres 0.00
Year Built 1923

Type Single Family

Sub-Type Detached Single Family

Style Bungalow Status Active

# **Community Information**

Address 11245 89 Street

Area Edmonton

Subdivision Parkdale (Edmonton)

City Edmonton
County ALBERTA

Province AB

Postal Code T5B 3T3

#### **Exterior**

Exterior Wood, Stucco

Exterior Features Fenced, Landscaped, Public Transportation, Schools, Shopping Nearby

Roof Asphalt Shingles

Construction Wood, Stucco Foundation See Remarks