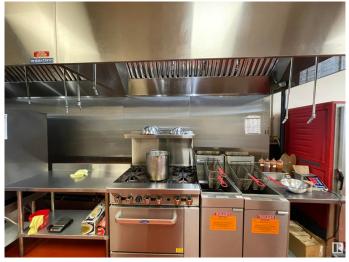

#### \$249,000

0 Bedroom, 0.00 Bathroom, Business on 0.00 Acres

Oxford, Edmonton, AB

This 50 Seat Restaurant Located on North Side Of Edmonton In A Shopping Plaza Anchored By Tim Horton's Shoppers Drug Mart , Sace On Food. The Buyer Can Change The Cuisine Subject To Landlord Approval.