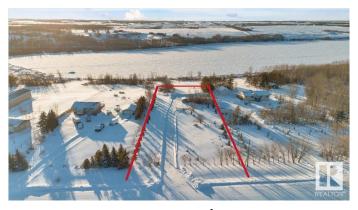

#### \$180,000

0 Bedroom, 0.00 Bathroom, Rural on 1.36 Acres

Lily Lake Estates\_MSTU, Rural Sturgeon County, AB

Don't miss the opportunity to build your home on this 1.36 Acre lot that backs onto Lily Lake - great sloping topograhy suitable for a walk-out! Paved roads all the way to the subdivision. Shoreline is owned by the County but there are a couple areas to access the lake with non-motorized vehicles.

### **Community Information**

Address 30 23329 Sh 651

Area Rural Sturgeon County

Subdivision Lily Lake Estates\_MSTU

City Rural Sturgeon County

County ALBERTA

Province AB

Postal Code T0A 1N6