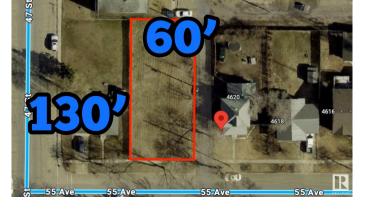

## \$125,000

0 Bedroom, 0.00 Bathroom, Single Family on 0.00 Acres

Recside, Wetaskiwin, AB

130' x 60' vacant lot in Wetaskiwin! Can build a single family home OR up to a 4plex with 4 legal basement suites. Preliminary plans for a 6plex available. Comes with topographic survey.

# **Community Information**

Address 4622 55 Avenue

Area Wetaskiwin

Subdivision Recside

City Wetaskiwin

County ALBERTA

Province AB

Postal Code T9A 1A2