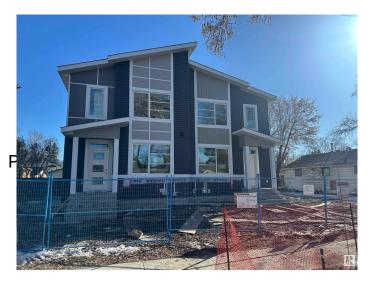

#### \$604,900

6 Bedroom, 4.00 Bathroom, 1,760 sqft Single Family on 0.00 Acres

Prince Charles, Edmonton, AB

This brand-new, 2-storey half duplex features a modern open-concept living area with quartz countertops and a main-floor bedroom with a 3-piece bathroom. Upstairs, you'll find three bedrooms, including a Primary with an ensuite and walk-in closet, plus a laundry room and a 4-piece bathroom. The property also includes a 2-bedroom legal suite and a double detached garage. Note that the property is currently still under construction.

Type Single Family

Sub-Type Half Duplex

Style 2 Storey

Status Active

Stories 3

Has Suite Yes

Has Basement Yes

Basement Full, Finished

**Exterior** 

Exterior Wood, Stone, Vinyl

Exterior Features Back Lane, Landscaped, F

Schools, Shopping Nearby

Roof Asphalt Shingles

Construction Wood, Stone, Vinyl

Foundation Concrete Perimeter