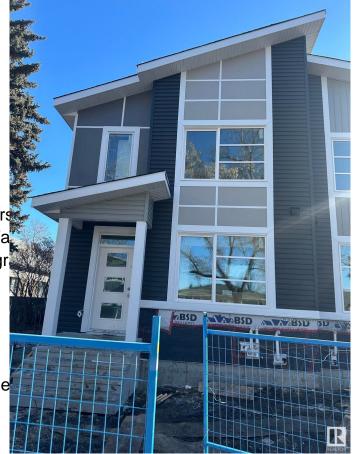

#### \$604,900

6 Bedroom, 4.00 Bathroom, 1,760 sqft Single Family on 0.00 Acres

Prince Charles, Edmonton, AB

This brand-new, 2-storey half duplex features a modern open-concept living area with quartz countertops and a main-floor bedroom with a 3-piece bathroom. Upstairs, you'll find three bedrooms, including a Primary with an ensuite and walk-in closet, plus a laundry room and a 4-piece bathroom. The property also includes a 2-bedroom legal suite and a double detached garage. Note that the property is currently still under construction.

Type Single Family

Sub-Type Half Duplex

Style 2 Storey

Status Active

Stories 3

Has Suite Yes

Has Basement Yes

Basement Full, Finished

**Exterior** 

Exterior Wood, Stone, Vinyl

Exterior Features Back Lane, Landscaped, F

Schools, Shopping Nearby

Roof Asphalt Shingles

Construction Wood, Stone, Vinyl

Foundation Concrete Perimeter