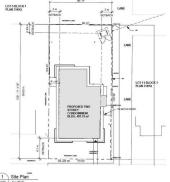

## \$125,000

0 Bedroom, 0.00 Bathroom, Land Commercial on 0.00 Acres

Recside, Wetaskiwin, AB

130' x 60' vacant lot in Wetaskiwin! Can build a single family home OR up to a 4plex with 4 legal basement suites. Preliminary plans for a 6plex available. Comes with topographic survey.

## **Additional Information**

| Date Listed    | February 27th, 2025 |
|----------------|---------------------|
| Days on Market | 159                 |
| Zoning         | Zone 80             |

1 Site Plan