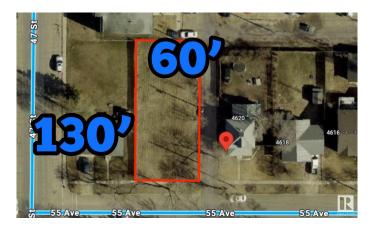

## \$125,000

0 Bedroom, 0.00 Bathroom, Land Commercial on 0.00 Acres

Recside, Wetaskiwin, AB

130' x 60' vacant lot in Wetaskiwin! Can build a single family home OR up to a 4plex with 4 legal basement suites. Preliminary plans for a 6plex available. Comes with topographic survey.

## **Additional Information**

| Date Listed    | February 27th, 2025 |
|----------------|---------------------|
| Days on Market | 159                 |
| Zoning         | Zone 80             |

1 Site Plan