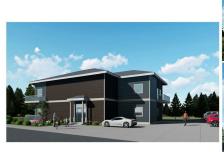

## \$125,000

0 Bedroom, 0.00 Bathroom, Land Commercial on 0.00 Acres

Recside, Wetaskiwin, AB

130' x 60' vacant lot in Wetaskiwin! Can build a single family home OR up to a 4plex with 4 legal basement suites. Preliminary plans for a 6plex available. Comes with topographic survey.

CONCEPT DRAWING (NOT FOR CONSTRUCTION)

DATA IS DEEMED RELIABLE BUT IS NOT GUARANTEED ACCURATE BY THE REALTORS® ASSOCIATION OF EDMONTON. COPYRIGHT 2025 BY THE REALTORS® ASSOCIATION OF EDMONTON. ALL RIGHTS RESERVED.Trademarks are owned or controlled by the Canadian Real Estate Association (CREA) and identify real estate professionals who are members of CREA (REALTOR®, REALTORS®) and/or the quality of services they provide (MLS®, Multiple Listing Service®)