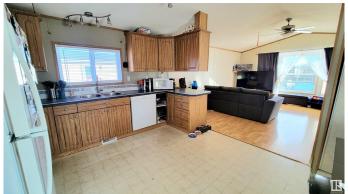

#### \$89,000

2 Bedroom, 1.00 Bathroom, 792 sqft Land Lease Community on 0.00 Acres

Westview Village, Edmonton, AB

Experience affordable living in this move-in-ready 2-bedroom, single-wide mobile home, complete with a fully fenced yard and a spacious deck. The bright, south-facing living room welcomes abundant natural light, creating a warm and inviting atmosphere. Located in a vibrant, family-friendly community, you'll enjoy easy access to numerous amenities, including playgrounds, a community center, a skating rink, a gas station, a baseball diamond, basketball hoops, and a conveniently situated daycare. Plus, Edmonton City Transit provides multiple stops within the neighborhood for effortless commuting. Don't miss this opportunity to settle into a kid- and pet-friendly community just minutes from Edmonton!

#### Interior

Appliances Dishwasher-Built-In, Dryer, Fan-Ceiling, Hood Fan, Refrigerator,

Stove-Electric, Washer, Window Coverings

Heating Forced Air-1, Natural Gas