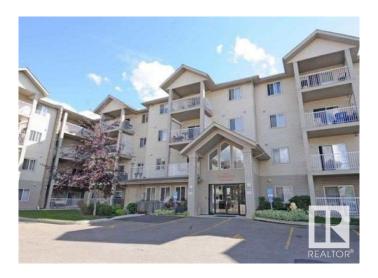

# \$208,500

2 Bedroom, 2.00 Bathroom, 840 sqft Condo / Townhouse on 0.00 Acres

Baranow, Edmonton, AB

Remarkable 2 bedroom condo with 2 full bathrooms and heated underground parking, in a very well kept complex. The kitchen has an island, glass tile backsplash appliances are now black and the over the range microwave is stainless steal, there are lots of cupboards, and is open to the dining area. The bright living room has a/c and sliding door that goes out to the south facing sunny balcony. Two spacious bedrooms, primary bedroom has a walk-thru closet to the 4 piece ensuite. Loads of storage in this unit plus in suite laundry. Walking distance to all amenities and easy access to Yellowhead and Anthony Henday!

#### **Amenities**

Amenities Intercom, Parking-Visitor, Secured Parking, Security Door, Social

Rooms, Sprinkler System-Fire, Storage-In-Suite

Parking Spaces 1

Parking Parkade, Underground