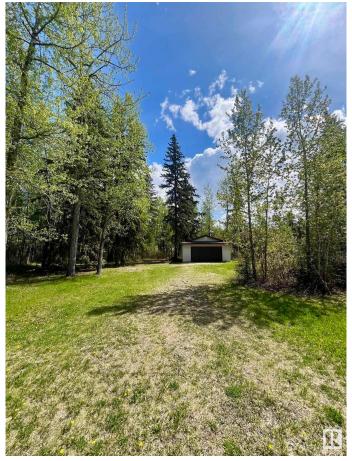

## \$229,000

0 Bedroom, 0.00 Bathroom, Rural on 0.94 Acres

Ascot Beach, Rural Parkland County, AB

Discover the perfect getaway with this large well taken care of 0.94-acre vacant lot in the sought-after Ascot Beach area of Wabamun, Alberta. This mature, tree-lined property features a double garage, small tool shed, and a self-contained outhouseâ€"ideal for weekend escapes or future development. Equipped with three separate 30-amp, 240-volt RV plugs and power to the garage, it's ready for all your recreational needs. Just a 7-minute walk through a scenic tree-lined path to the water and a 4-minute drive to Wabamun's public beach, this is the ultimate spot for making lasting memories. Located less than an hour from Edmonton, it's the perfect retreat close to home!