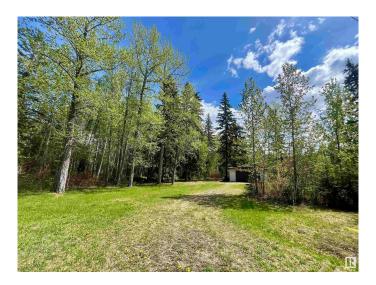

## \$229,000

0 Bedroom, 0.00 Bathroom, Rural on 0.94 Acres

Ascot Beach, Rural Parkland County, AB

Discover the perfect getaway with this large well taken care of 0.94-acre vacant lot in the sought-after Ascot Beach area of Wabamun, Alberta. This mature, tree-lined property features a double garage, small tool shed, and a self-contained outhouseâ€"ideal for weekend escapes or future development. Equipped with three separate 30-amp, 240-volt RV plugs and power to the garage, it's ready for all your recreational needs. Just a 7-minute walk through a scenic tree-lined path to the water and a 4-minute drive to Wabamun's public beach, this is the ultimate spot for making lasting memories. Located less than an hour from Edmonton, it's the perfect retreat close to home!