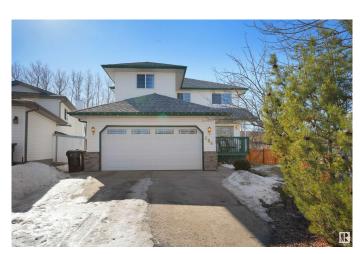

## \$599,000

7 Bedroom, 3.50 Bathroom, 2,103 sqft Single Family on 0.00 Acres

Regency Park (Sherwood Park), Sherwood Park, AB

This stunning home is nestled on a spacious lot surrounded by mature trees, offering both privacy and tranquility. With 4 generous bedrooms upstairs and a main floor den, it's perfect for families seeking both space and comfort. The master bedroom is exceptionally spacious and features a large walk-in closet and a luxurious jacuzzi ensuite, making it a true retreat.

Type Single Family

Sub-Type Detached Single Family

Style 2 Storey
Status Active

### **Exterior**

Exterior Wood, Brick, Vinyl

Exterior Features Cul-De-Sac, Fenced, Landscaped, Playground Nearby, Schools,

Shopping Nearby

Roof Asphalt Shingles
Construction Wood, Brick, Vinyl
Foundation Concrete Perimeter