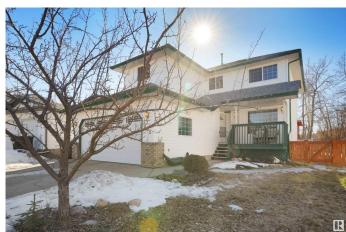

## \$599,000

7 Bedroom, 3.50 Bathroom, 2,103 sqft Single Family on 0.00 Acres

Regency Park (Sherwood Park), Sherwood Park, AB

This stunning home is nestled on a spacious lot surrounded by mature trees, offering both privacy and tranquility. With 4 generous bedrooms upstairs and a main floor den, it's perfect for families seeking both space and comfort. The master bedroom is exceptionally spacious and features a large walk-in closet and a luxurious jacuzzi ensuite, making it a true retreat.

## **Amenities**

Amenities Air Conditioner, Deck, Detectors Smoke, Fire Pit, Gazebo

Parking Double Garage Attached

### **Exterior**

Exterior Wood, Brick, Vinyl

Exterior Features Cul-De-Sac, Fenced, Landscaped, Playground Nearby, Schools,

Shopping Nearby

Roof Asphalt Shingles
Construction Wood, Brick, Vinyl
Foundation Concrete Perimeter