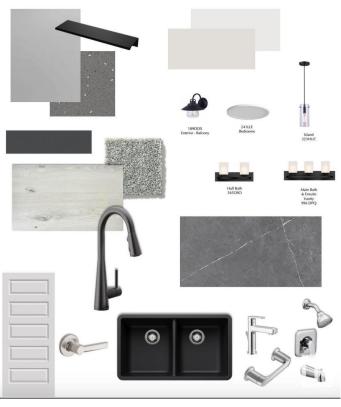

## Interior

Interior Features ensuite bathroom

Appliances Dishwasher-Built-In, Microwave Hood Fan, Refrigerator, Stacked

Washer/Dryer, Stove-Electric

Heating Baseboard, Water