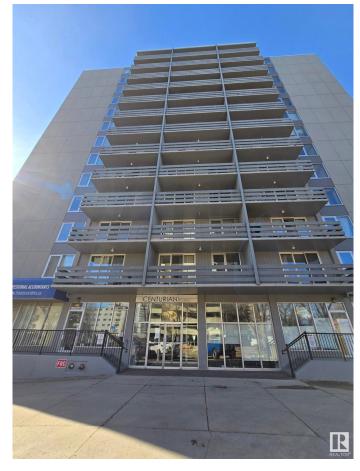

## \$129,900

1 Bedroom, 1.00 Bathroom, 696 sqft Condo / Townhouse on 0.00 Acres

WîhkwÃantôwin, Edmonton, AB

TURN-KEY INVESTMENT with newer carpet and it shows really well. This roomy 1 bedroom condo has a current rent of \$1,200/month, and there is laundry and a storage room for each unit on each floor, so the tenants do not have to share with many people. The unit has a functional galley kitchen, dining area, huge living room, WEST FACING balcony, large bedroom, and a full bathroom. The owner also has 1002 and 3 other units for sale if you are looking for a package. Pick up your next investment(s) today!

# of Stories 15

Stories 1

Has Basement Yes

Basement None, No Basement

### **Exterior**

Exterior Concrete

Exterior Features Flat Site, Golf Nearby, Low Maintenance Landscape, Public

Transportation, Shopping Nearby, View Downtown

Roof Tar & amp; Gravel

Construction Concrete

Foundation Concrete Perimeter