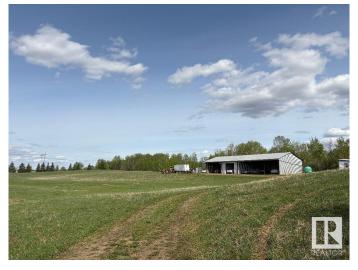

### \$899,000

0 Bedroom, 0.00 Bathroom, Rural on 158.00 Acres

None, Rural Leduc County, AB

158 Acres Zoned (NSRV) North
Saskatchewan River Valley. Fully Developed
30'x46' insulated shop powered by a generator
for lights and propane for heat. Open Faced
Shelters on either side of the shop. It is
Estimated that an inventory of 220,000+/- tons
of gravel is under ground. Some farmland as
well. Alta Link Revenue of \$3000+/- per year.
Located at Range Road 31 and Twp Road
512A.

### **Exterior**

Exterior Features Private Setting, Treed Lot, See Remarks