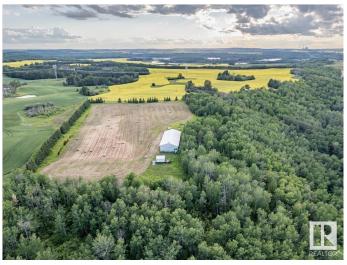

### \$899,000

0 Bedroom, 0.00 Bathroom, Rural on 158.00 Acres

None, Rural Leduc County, AB

158 Acres Zoned (NSRV) North
Saskatchewan River Valley. Fully Developed
30'x46' insulated shop powered by a generator
for lights and propane for heat. Open Faced
Shelters on either side of the shop. It is
Estimated that an inventory of 220,000+/- tons
of gravel is under ground. Some farmland as
well. Alta Link Revenue of \$3000+/- per year.
Located at Range Road 31 and Twp Road
512A.

### **Exterior**

Exterior Features Private Setting, Treed Lot, See Remarks