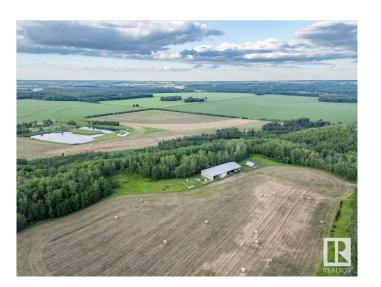

### \$899,000

0 Bedroom, 0.00 Bathroom, Rural on 158.00 Acres

None, Rural Leduc County, AB

158 Acres Zoned (NSRV) North
Saskatchewan River Valley. Fully Developed
30'x46' insulated shop powered by a generator
for lights and propane for heat. Open Faced
Shelters on either side of the shop. It is
Estimated that an inventory of 220,000+/- tons
of gravel is under ground. Some farmland as
well. Alta Link Revenue of \$3000+/- per year.
Located at Range Road 31 and Twp Road
512A.

### **Exterior**

Exterior Features Private Setting, Treed Lot, See Remarks