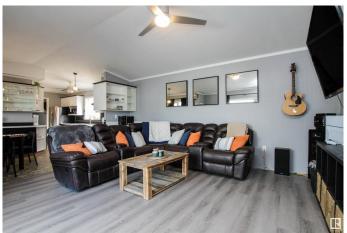

## \$149.900

3 Bedroom, 2.00 Bathroom, 1,195 sqft Land Lease Community on 0.00 Acres

Lakeland Village, Sherwood Park, AB

This charming single-wide mobile home offers a comfortable and updated living space with 3 bedrooms and 2 full bathrooms. Featuring upgraded laminate flooring throughout, this home also boasts important updates, including a newer furnace, windows, hot water tank, and shingles, ensuring long-term peace of mind. Ideally located near walking trails, shopping, and essential amenities, you'll enjoy both convenience and outdoor recreation. The property also includes two storage sheds for added space and organization, along with two dedicated parking stalls for easy access. A perfect opportunity for first-time buyers, downsizers, or those seeking affordable, low-maintenance living.

### Interior

Interior Features ensuite bathroom

Appliances Dishwasher-Built-In, Dryer, Fan-Ceiling, Garburator, Hood Fan,

Refrigerator, Storage Shed, Stove-Electric, Washer

Heating Forced Air-1, Natural Gas