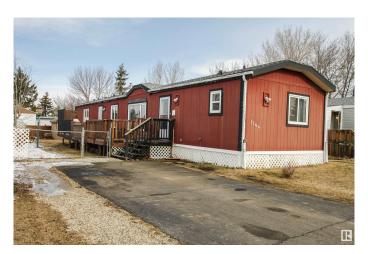

# **\$149,900 - 1144 Lakevista Dr, Sherwood Park**

MLS® #E4425430

## \$149.900

3 Bedroom, 2.00 Bathroom, 1,195 sqft Land Lease Community on 0.00 Acres

Lakeland Village, Sherwood Park, AB

This charming single-wide mobile home offers a comfortable and updated living space with 3 bedrooms and 2 full bathrooms. Featuring upgraded laminate flooring throughout, this home also boasts important updates, including a newer furnace, windows, hot water tank, and shingles, ensuring long-term peace of mind. Ideally located near walking trails, shopping, and essential amenities, you'll enjoy both convenience and outdoor recreation. The property also includes two storage sheds for added space and organization, along with two dedicated parking stalls for easy access. A perfect opportunity for first-time buyers, downsizers, or those seeking affordable, low-maintenance living.