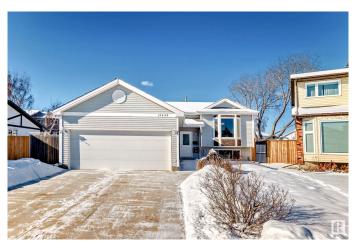

### \$520,000

7 Bedroom, 3.50 Bathroom, 1,246 sqft Single Family on 0.00 Acres

Bearspaw (Edmonton), Edmonton, AB

This 1246 sq.ft. bi-level home sits on a quiet crescent, backing onto a scenic green belt and just steps from Bearspaw Park. The main floor features 3 bedrooms, including a primary with a half-bath ensuite, plus a full bathroom. A bright living area flows into the functional kitchen and dining space. The finished basement adds 4 more bedrooms, a full bath, and 2 half-bath ensuites, offering great flexibility. Stay cool year-round with central A/C. A double attached garage completes this fantastic home.

#### **Essential Information**

MLS® # E4426239 Price \$520,000

Bedrooms 7

Bathrooms 3.50

Full Baths 2

Half Baths 3

Square Footage 1,246

Acres 0.00 Year Built 1983

#### **Exterior**

Exterior Wood, Vinyl

Exterior Features Cul-De-Sac, Fenced, Landscaped, Park/Reserve, Schools, Shopping

Nearby

Roof Asphalt Shingles

Construction Wood, Vinyl

Foundation Concrete Perimeter