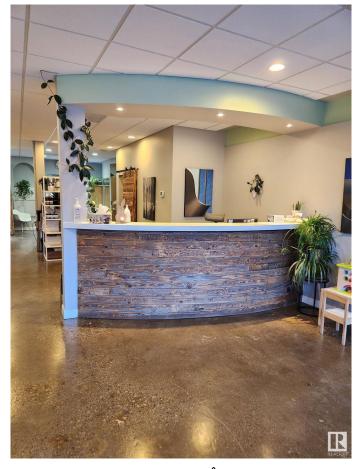

#### \$299,000

0 Bedroom, 0.00 Bathroom, Business on 0.00 Acres

Westmount, Edmonton, AB

Your opportunity to own a turn key chiropractic clinic in Glenora/downtown area. Recently renovated, it offers 1440 sq. ft., 6 billable rooms, gorgeous reception area, and attractive lease. Lease is \$25/s. ft. + O.C. Parking available in back of building and on street. Situated directly on bus route. Start earning revenue on day one with current revenue streams from established practitioners from a variety of disciplines. Build/move your practice with ease. Ideal for chiropractors, massage therapists, physiotherapists, naturopaths, psychologist.