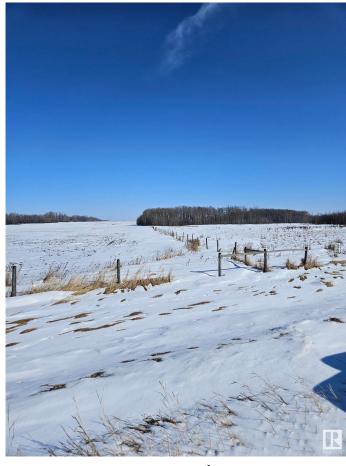

### \$749,900

0 Bedroom, 0.00 Bathroom, Rural on 130.85 Acres

None, Rural Leduc County, AB

Here's your chance to own a peice of property with lots of possibilities.130.85 acres that include 70 acres cultivated land with the balance in bush and pasture. A great building site. Large dugout for animals. Close to Millet and Leduc and just off the Hwy.

#### **Exterior**

Exterior Features Airport Nearby, Fenced, Flat Site, Golf Nearby, Shopping Nearby, See