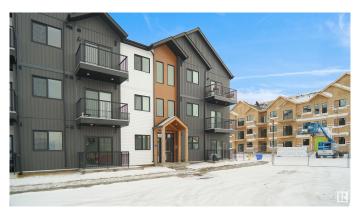

# \$229,998 - 9215 228 Street, Edmonton

MLS® #E4427068

### \$229,998

2 Bedroom, 2.00 Bathroom, 697 sqft Condo / Townhouse on 0.00 Acres

Secord, Edmonton, AB

Welcome to Nordic Village in Secord, where we master the art of Scandinavian design. This urban flat is StreetSide Developments "Sisu" model which has modern Nordic farmhouse architecture and energy efficient construction, our maintenance free townhomes & urban flats offer the amenities you need â€" without the big price tag. Here's what you can expect to find in this exciting new West Edmonton community. Modern finishes including quartz counters & vinyl plank flooring. Ample visitor parking, close to all amenities and much more.
\*\*\* This unit is almost complete the photos used are of the same unit and colors may vary, should be complete by the end of June \*\*\*